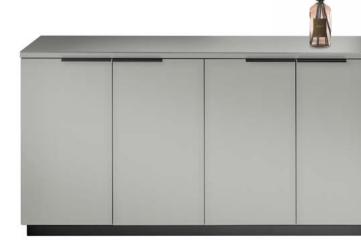

ARMCHAIR AVAILABLE IN A RANGE OF FABRIC UPHOLSTERY MATCHING FOOTSTOOL AVAILABLE **TV CABINET** LIGHT GREY WITH BLACK METAL HANDLE/PLINTH