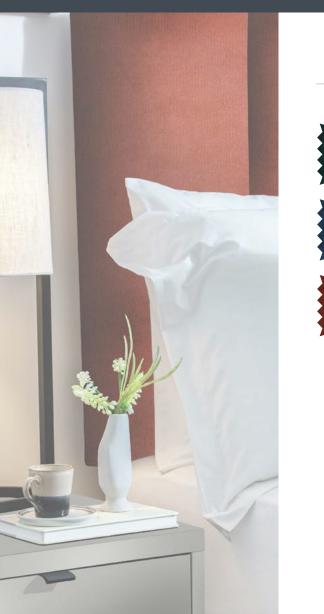

#### FABRIC FINISHES

TERRACOTTA

BEDSIDE TABLE LIGHT GREY WITH BLACK METAL HANDLE/PLINTH

#### DOUBLE DIVAN BED

WITH OPEN COIL MATTRESS & HEADBOARD