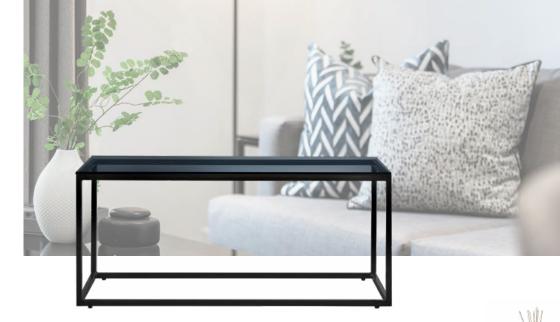

## **BRONZE** | LIVING ROOM

#### FABRIC FINISHES

VELVET LINEN

COLLECTION: ONE BED £3,250 + VAT | TWO BED £3,850 + VAT | THREE BED £5,150 + VAT

**COFFEE TABLE** BLACK METALWORK & GREY GLASS TOP

**SIDE TABLE** BLACK METALWORK & GREY GLASS TOP

ARMCHAIR AVAILABLE IN A RANGE OF FABRIC UPHOLSTERY MATCHING FOOTSTOOL AVAILABLE **TV CABINET** LIGHT GREY WITH BLACK METAL HANDLE/PLINTH