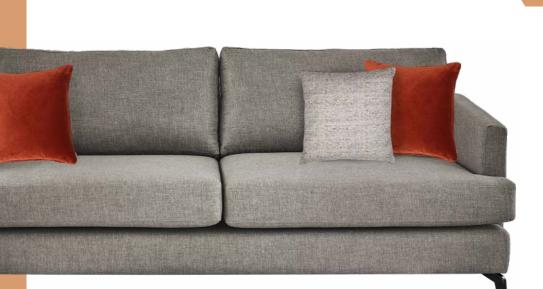

## **BRONZE** | LIVING ROOM

#### FABRIC FINISHES

VELVET LINEN

COLLECTION: ONE BED £3,250 + VAT | TWO BED £3,850 + VAT | THREE BED £5,150 + VAT

**COFFEE TABLE** BLACK METALWORK & GREY GLASS TOP

**SIDE TABLE** BLACK METALWORK & GREY GLASS TOP

ARMCHAIR AVAILABLE IN A RANGE OF FABRIC UPHOLSTERY MATCHING FOOTSTOOL AVAILABLE **TV CABINET** LIGHT GREY WITH BLACK METAL HANDLE/PLINTH