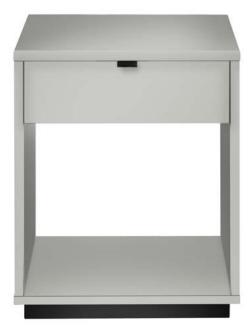

#### FABRIC FINISHES

TERRACOTTA

BEDSIDE TABLE LIGHT GREY WITH BLACK METAL HANDLE/PLINTH