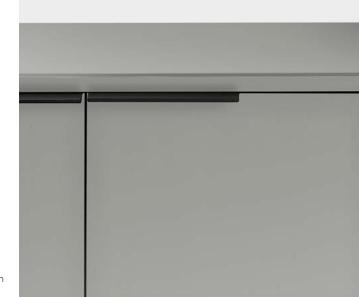

ARMCHAIR AVAILABLE IN A RANGE OF FABRIC UPHOLSTERY MATCHING FOOTSTOOL AVAILABLE **TV CABINET** LIGHT GREY WITH BLACK METAL HANDLE/PLINTH