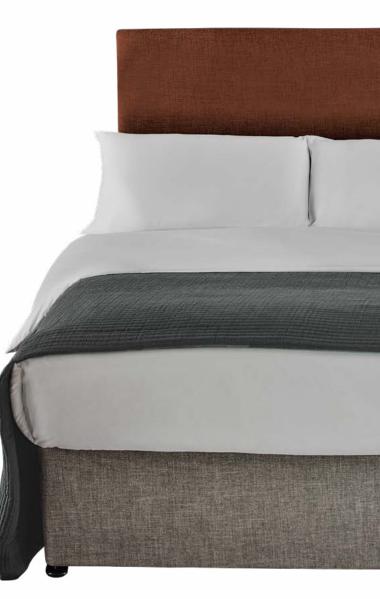

#### DOUBLE DIVAN BED

WITH OPEN COIL MATTRESS & HEADBOARD

#### FABRIC FINISHES

TERRACOTTA

BEDSIDE TABLE LIGHT GREY WITH BLACK METAL HANDLE/PLINTH