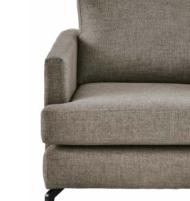

ARMCHAIR AVAILABLE IN A RANGE OF FABRIC UPHOLSTERY MATCHING FOOTSTOOL AVAILABLE **TV CABINET** LIGHT GREY WITH BLACK METAL HANDLE/PLINTH